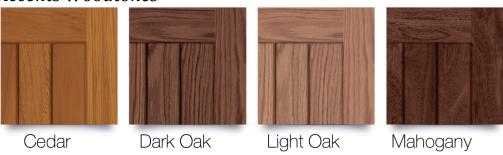

## Accents Woodtones

## **ACCENTS WOODTONES & PLANKS**

September 9, 2014

Southeast Door Technologies offers 4 different colors in the *Accents Woodtones* and *Accents Planks* lines: Cedar, Dark Oak, Light Oak, and Mahogany. Since the *Accents* line began, a new process has been implemented with enhanced wood tone aspects as well as a slight color variation. This was done to give *Accents Woodtones* and *Accents Planks* lines a more natural look.