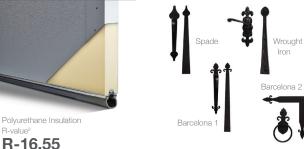

#### **Accents Woodtones**

Insulation

**Exterior Hardware** 

# 5916 STAMPED CARRIAGE HOUSE

LONG PANEL | 27 GAUGE STEEL | POLYURETHANE INSULATION | R-VALUE<sup>2</sup> R-16.55