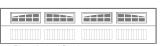

# 5916 STAMPED CARRIAGE HOUSE

LONG PANEL | 27 GAUGE STEEL | POLYURETHANE INSULATION | R-VALUE<sup>2</sup> R-16.55