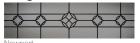

# Inserts

3 Piece Arched Stockton

### Glass<sup>3</sup>

Designer Glass<sup>4</sup>

1 Refer to your local C.H.I. dealer for exact color match. 2 R-value testing is in accordance with ASTM C518 standards. 3 Textured or tinted glass lets light in while obscuring vision and improves the natural beauty of your home. 4 All designer glass are either transparent or semi-transparent. 5 Available in 21" sections only.