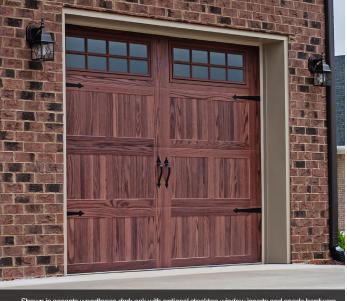

# Shown in accents woodtones dark oak with optional stockton window inserts and spade hardware.

# 5916 STAMPED CARRIAGE HOUSE

LONG PANEL | 27 GAUGE STEEL | POLYURETHANE INSULATION | R-VALUE<sup>2</sup> R-16.55

# Inserts

3 Piece Arched Stockton