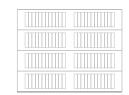

# Shown in accents woodtones dark oak with optional stockton window inserts and spade hardware.

### Colors<sup>1</sup>







#### **Accents Woodtones**

Insulation









**Exterior Hardware** 



# 5916 STAMPED CARRIAGE HOUSE



LONG PANEL | 27 GAUGE STEEL | POLYURETHANE INSULATION | R-VALUE<sup>2</sup> R-16.55

# Inserts







3 Piece Arched Stockton





### Glass<sup>3</sup>



















Designer Glass<sup>4</sup>







1 Refer to your local C.H.I. dealer for exact color match. 2 R-value testing is in accordance with ASTM C518 standards. 3 Textured or tinted glass lets light in while obscuring vision and improves the natural beauty of your home. 4 All designer glass are either transparent or semi-transparent. 5 Available in 21" sections only.

# **APPEARANCE +** LIFETIME PACKAGE

Upgrade lifetime protection plan to your garage door and its hardware. That not only sounds great but looks good too.





These garage doors are available as wind load doors. Refer to your local C.H.I. Dealer if wind load do