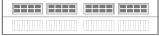

# 5916 STAMPED CARRIAGE HOUSE

LONG PANEL | 27 GAUGE STEEL | POLYURETHANE INSULATION | R-VALUE<sup>2</sup> R-16.55